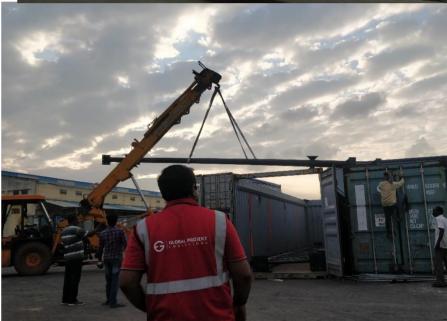

## Steel Structure Project for Africa

A full project management job to GPL, which requires tight project operation right from the loading point at factory to the cargo stuffing at CFS and then on time loading of all the ODC containers for time defined delivery for erection of a roof top project at Nigeria .

30 x 40 FR OOG + 25 x 40 OT(IG) , almost 2600 CBM of cargo moved on Ex Works basis from India.