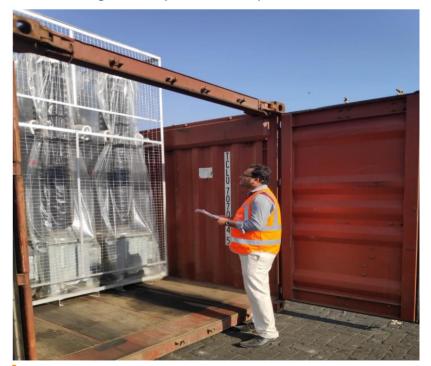

## Steel Structure Project for Africa

A full project management job to GPL, which requires tight project operation right from the loading point at factory to the cargo stuffing at CFS and then on time loading of all the ODC containers for time defined delivery for erection of a roof top project at Nigeria .

30 x 40 FR OOG + 25 x 40 OT(IG) , almost 2600 CBM of cargo moved on Ex Works basis from India.