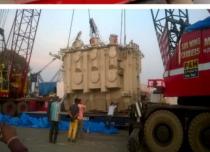

## **Transformers Handled**

Transformer and accessories were handled by Global Projekt Logistique for various destination from India. It contribute to various types for transformers varying from 40 MVA to 165 MVA and its accessories (OIL Drums & Radiators). Global Projekt Logistique is using various solution mode like using conventional Break bulk mode or loading as Break bulk on container vessel.

## **Recent Cargo Handled**

Delivery of these Super ODC cargo with a gigantic height of 5 & 5.1 Meters to Malaysia and other South East Asia countries, we at Global Projekt Logistique have made sure of smooth delivery at the time of monsoons in India