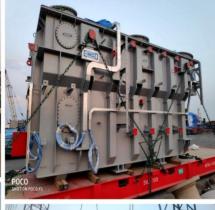

## **Transformers Handled**

Transformer and accessories were handled by Global Projekt Logistique for various destination from India. It contribute to various types for transformers varying from 40 MVA to 165 MVA and its accessories (OIL Drums & Radiators). Global Projekt Logistique is using various solution mode like using conventional Break bulk mode or loading as Break bulk on container vessel.