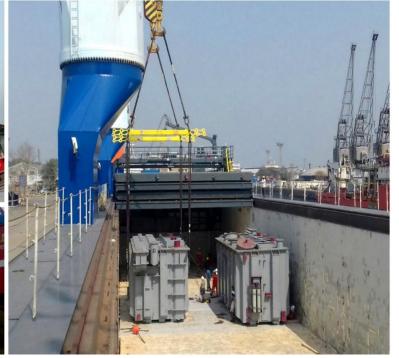

## **Recent Cargo Handled**

Delivery of these Super ODC cargo with a gigantic height of 5 & 5.1 Meters to Malaysia and other South East Asia countries, we at Global Projekt Logistique have made sure of smooth delivery at the time of monsoons in India