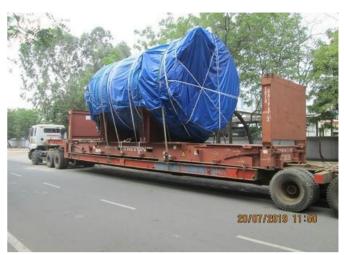

Oversize boilers to South east Asia, exported after proper survey.

Routine survey of cargo loading before exports.

**DIMENSIONS: - 11.95 X 3.65 X 3.65 ( L X W X H) IN METERS- 25 MT EACH)** 