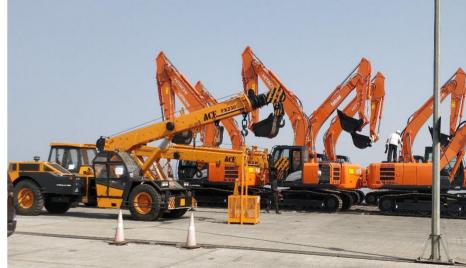

## **General Freight Forwarding**

Critical Machinery Export to Latin America

Oil drums & accessories from Mumbai to Africa

Proper Lashing& choking before exports from India

Earth Moving Machinery from Southern part of India

## **Recent Cargo Handled**

Delivery of these Super ODC cargo with a gigantic height of 5 & 5.1 Meters to Malaysia and other South East Asia countries, we at Global Projekt Logistique have made sure of smooth delivery at the time of monsoons in India