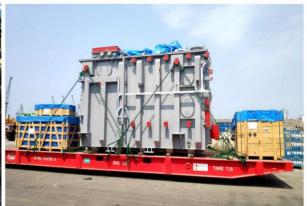

## **Transformers Handled**

Transformer and accessories were handled by Global Projekt Logistique for various destination from India. It contribute to various types for transformers varying from 40 MVA to 165 MVA and its accessories (OIL Drums & Radiators). Global Projekt Logistique is using various solution mode like using conventional Break bulk mode or loading as Break bulk on container vessel.