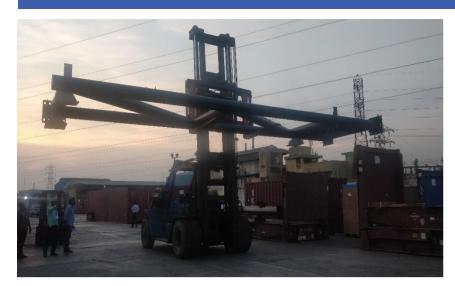

## Steel Structure Project for Africa

A full project management job to GPL, which requires tight project operation right from the loading point at factory to the cargo stuffing at CFS and then on time loading of all the ODC containers for time defined delivery for erection of a roof top project at Nigeria .

30 x 40 FR OOG + 25 x 40 OT(IG) , almost 2600 CBM of cargo moved on Ex Works basis from India.