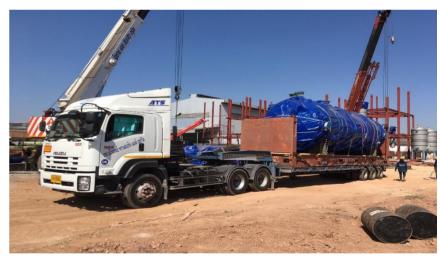

## **Recent Cargo Handled**

Delivery of these Super ODC cargo with a gigantic height of 5 & 5.1 Meters to Malaysia and other South East Asia countries, we at Global Projekt Logistique have made sure of smooth delivery at the time of monsoons in India