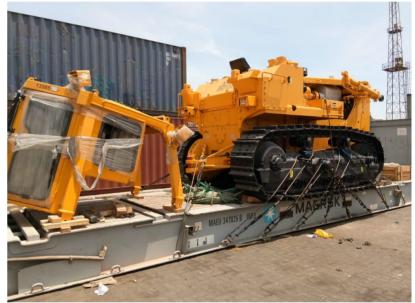

## **General Freight Forwarding**

Critical Machinery Export to Latin America

Oil drums & accessories from Mumbai to Africa

Proper Lashing& choking before exports from India

Earth Moving Machinery from Southern part of India