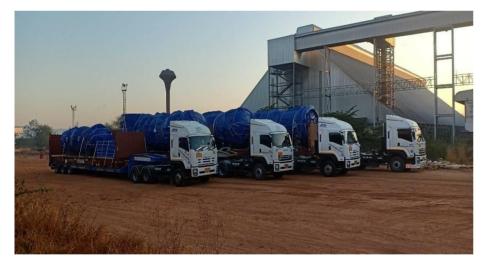

## Steel Structure Project for Africa

A full project management job to GPL, which requires tight project operation right from the loading point at factory to the cargo stuffing at CFS and then on time loading of all the ODC containers for time defined delivery for erection of a roof top project at Nigeria .

30 x 40 FR OOG + 25 x 40 OT(IG) , almost 2600 CBM of cargo moved on Ex Works basis from India.