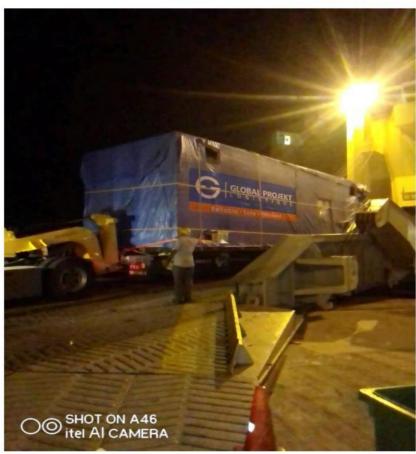

**DIMENSIONS: - 11.95 X 3.65 X 3.65 ( L X W X H) IN METERS- 25 MT EACH)** 

## Steel Structure Project for Africa

A full project management job to GPL, which requires tight project operation right from the loading point at factory to the cargo stuffing at CFS and then on time loading of all the ODC containers for time defined delivery for erection of a roof top project at Nigeria .