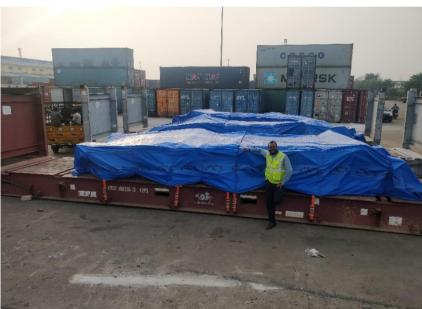

**DIMENSIONS: - 11.95 X 3.65 X 3.65 ( L X W X H) IN METERS- 25 MT EACH)** 

## **JANTA CURFEW**

Shipping & Logistics falling under essential services in India under the Lock down & Janta Curfew, GPL ensures "SURE TO DOOR" by moving these industrial machineries from India to Manzanillo port though Ro-Ro mode. Our port operations teams have done a commendable job on 22<sup>nd</sup> March 2020 on the day of curfew. We are committed to deliver.