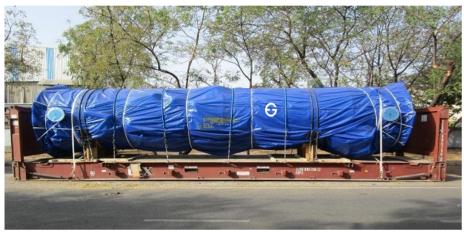

## **Transformers Handled**

Transformer and accessories were handled by Global Projekt Logistique for various destination from India. It contribute to various types for transformers varying from 40 MVA to 165 MVA and its accessories (OIL Drums & Radiators). Global Projekt Logistique is using various solution mode like using conventional Break bulk mode or loading as Break bulk on container vessel.