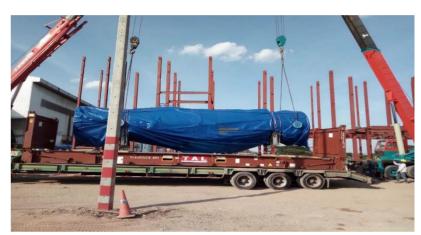

## **Recent Cargo Handled**

Delivery of these Super ODC cargo with a gigantic height of 5 & 5.1 Meters to Malaysia and other South East Asia countries, we at Global Projekt Logistique have made sure of smooth delivery at the time of monsoons in India