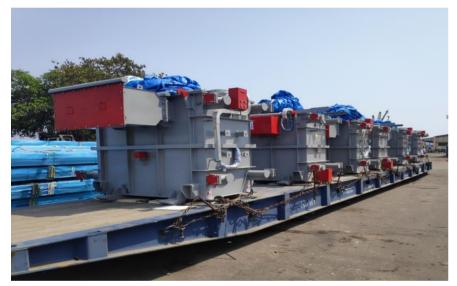

## **Transformers Handled**

Transformer and accessories were handled by Global Projekt Logistique for various destination from India. It contribute to various types for transformers varying from 40 MVA to 165 MVA and its accessories (OIL Drums & Radiators). Global Projekt Logistique is using various solution mode like using conventional Break bulk mode or loading as Break bulk on container vessel.

**DIMENSIONS: - 11.95 X 3.65 X 3.65 ( L X W X H) IN METERS- 25 MT EACH)** 