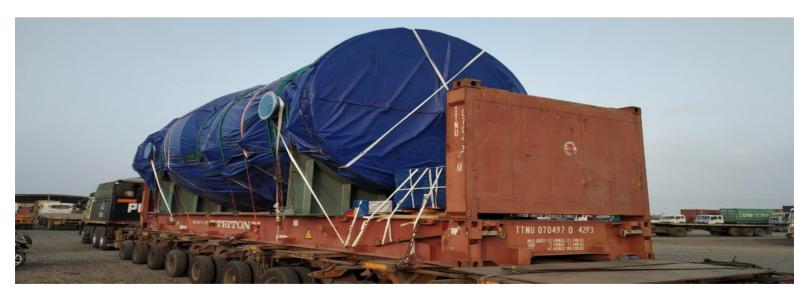

## **Recent Cargo Handled**

Delivery of these Super ODC cargo with a gigantic height of 5 & 5.1 Meters to Malaysia and other South East Asia countries, we at Global Projekt Logistique have made sure of smooth delivery at the time of monsoons in India