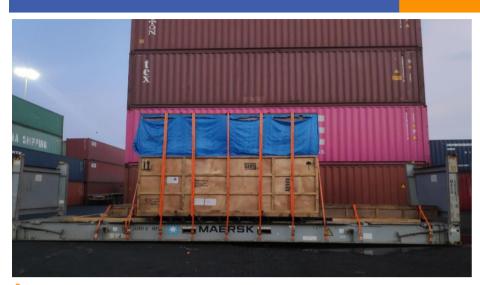

## Steel Structure Project for Africa

A full project management job to GPL, which requires tight project operation right from the loading point at factory to the cargo stuffing at CFS and then on time loading of all the ODC containers for time defined delivery for erection of a roof top project at Nigeria .

30 x 40 FR OOG + 25 x 40 OT(IG) , almost 2600 CBM of cargo moved on Ex Works basis from India.