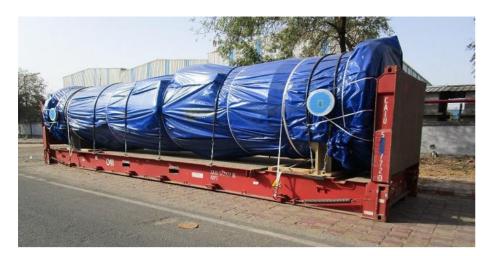

## **Transformers Handled**

Transformer and accessories were handled by Global Projekt Logistique for various destination from India. It contribute to various types for transformers varying from 40 MVA to 165 MVA and its accessories (OIL Drums & Radiators). Global Projekt Logistique is using various solution mode like using conventional Break bulk mode or loading as Break bulk on container vessel.