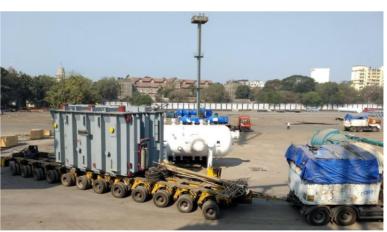

## **Transformers Handled**

Transformer and accessories were handled by Global Projekt Logistique for various destination from India. It contribute to various types for transformers varying from 40 MVA to 165 MVA and its accessories (OIL Drums & Radiators). Global Projekt Logistique is using various solution mode like using conventional Break bulk mode or loading as Break bulk on container vessel.

## **Recent Cargo Handled**

Delivery of these Super ODC cargo with a gigantic height of 5 & 5.1 Meters to Malaysia and other South East Asia countries, we at Global Projekt Logistique have made sure of smooth delivery at the time of monsoons in India