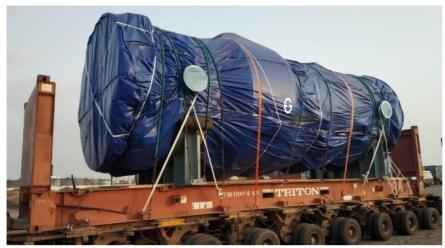

## **Transformers Handled**

Transformer and accessories were handled by Global Projekt Logistique for various destination from India. It contribute to various types for transformers varying from 40 MVA to 165 MVA and its accessories (OIL Drums & Radiators). Global Projekt Logistique is using various solution mode like using conventional Break bulk mode or loading as Break bulk on container vessel.

## **Recent Cargo Handled**

Delivery of these Super ODC cargo with a gigantic height of 5 & 5.1 Meters to Malaysia and other South East Asia countries, we at Global Projekt Logistique have made sure of smooth delivery at the time of monsoons in India