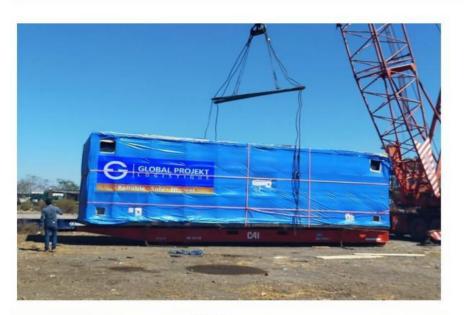

**DIMENSIONS: - 11.95 X 3.65 X 3.65 ( L X W X H) IN METERS- 25 MT EACH)** 

## Steel Structure Project for Africa

A full project management job to GPL, which requires tight project operation right from the loading point at factory to the cargo stuffing at CFS and then on time loading of all the ODC containers for time defined delivery for erection of a roof top project at Nigeria .