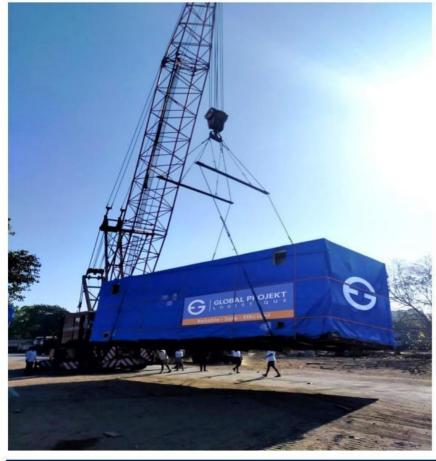

**DIMENSIONS: - 11.95 X 3.65 X 3.65 ( L X W X H) IN METERS- 25 MT EACH)** 

## Steel Structure Project for Africa

A full project management job to GPL, which requires tight project operation right from the loading point at factory to the cargo stuffing at CFS and then on time loading of all the ODC containers for time defined delivery for erection of a roof top project at Nigeria .