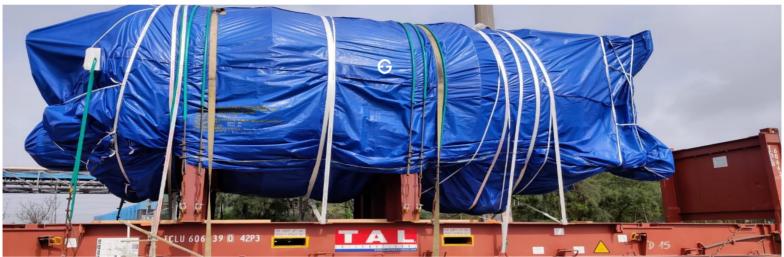

## **Recent Cargo Handled**

Delivery of these Super ODC cargo with a gigantic height of 5 & 5.1 Meters to Malaysia and other South East Asia countries, we at Global Projekt Logistique have made sure of smooth delivery at the time of monsoons in India