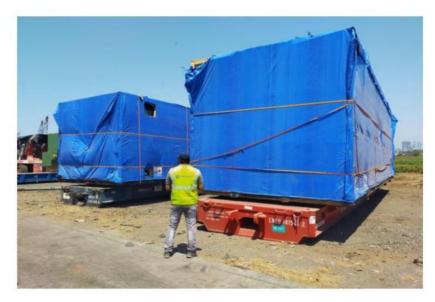

**DIMENSIONS: - 11.95 X 3.65 X 3.65 ( L X W X H) IN METERS- 25 MT EACH)** 

## Steel Structure Project for Africa

A full project management job to GPL, which requires tight project operation right from the loading point at factory to the cargo stuffing at CFS and then on time loading of all the ODC containers for time defined delivery for erection of a roof top project at Nigeria .