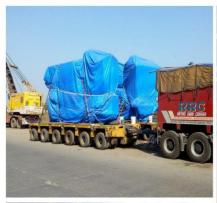

## **JANTA CURFEW**

Shipping & Logistics falling under essential services in India under the Lock down & Janta Curfew, GPL ensures "SURE TO DOOR" by moving these industrial machineries from India to Manzanillo port though Ro-Ro mode. Our port operations teams have done a commendable job on 22<sup>nd</sup> March 2020 on the day of curfew. We are committed to deliver.

**DIMENSIONS: - 11.95 X 3.65 X 3.65 ( L X W X H) IN METERS- 25 MT EACH)** 